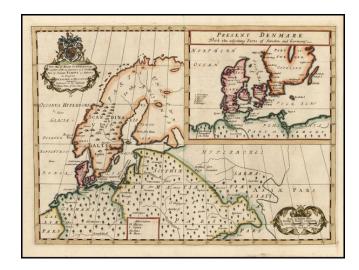

## A New Map of Ancient Scandinavia together with as much more of ye Nortern Part of Ancient Europe as Answers to Present

**Stock#:** 15515 **Map Maker:** Wells

Date: 1712 Place: Oxford

Color: Hand Colored

## **Description:**

Decorative map of Scandinavia and Northern Europe, with an inset of Denmark and part of Norway and Sweden. Two decorative cartouches. A good example and nice full color.