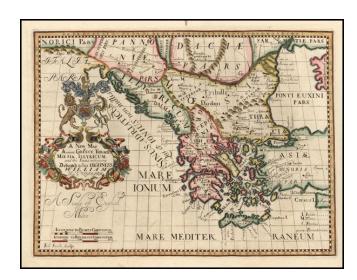

## A New Map of Antient Greece, Thrace, Moesia, Illyricum and the Isles adjoyning. Dedicated to his Highness William Duke of Glocester

**Stock#:** 15512 **Map Maker:** Wells

**Date:** 1712 **Place:** Oxford

## **Description:**

Decorative map of Greece, Turkey, part of Asia Minor, the Black Sea and the Balkan region, at the beginning of the 18th Century. This map was part of an atlas dedicated to the Duke of Glocester, who was then attending school in Oxford. The maps were highly regarded at the time for there accuracy. A nice example full color example, with a decorative cartouche and coat of arms.