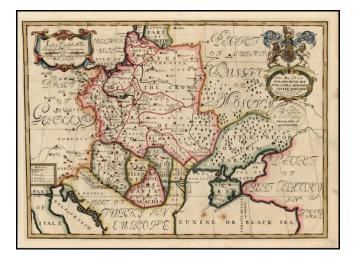

## A New Map of Present Poland, Hungary, Walachia, Moldavia, Little Tartary &c.Shewing thier Principall Divisions Chief Cities, Towns, Rivers, &c.

| Stock#:    | 15509 |
|------------|-------|
| Map Maker: | Wells |

## **Description:**

Decorative map of the region centered on Poland and Russia, extending from the Black Sea and the Gulf of Venice to the Baltic Sea. Two title cartouches and decorative coat of arms. This map was part of an atlas dedicated to the Duke of Glocester, who was then attending school in Oxford. The maps were highly regarded at the time for there accuracy. A nice example full color example, with the English coat of arms highlighted in gold and nice wide margins.