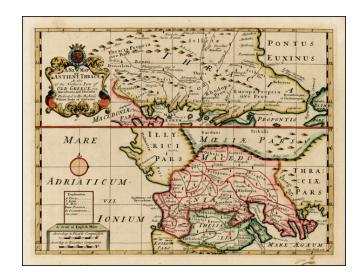

## A New Map of Antient Thrace, as also of the Northern Parts of Old Greece, viz Macedonia, and Thessalia.. Dedicated to his Highness William Duke of Glocester

**Stock#:** 15507 **Map Maker:** Wells

Date: 1712 Place: Oxford

## **Description:**

Decorative map of part of Greece.

This decorative map was part of a set of 22 maps dedicated to William, Duke of Glouchester, who was then an 11 year old student at Oxford. Gorgeous full color example and a fine dark impression.