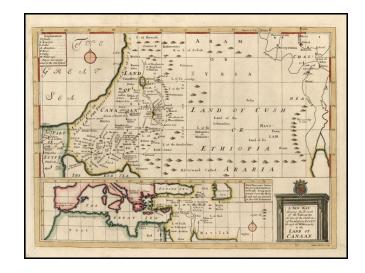

## A New Map Shewing the Travels of the Patriarchs. As also of the Children of Israel, from Egypt whrough the Wilderness, to the Land of Canaan.

**Stock#:** 15506 **Map Maker:** Wells

Date: 1712 Place: Oxford

## **Description:**

Detailed map of the Holy Land, with an inset map of the travels of the Patriarchs.

This decorative map was part of a set of 22 maps dedicated to William, Duke of Glouchester, who was then an 11 year old student at Oxford. Gorgeous full color example and a fine dark impression.