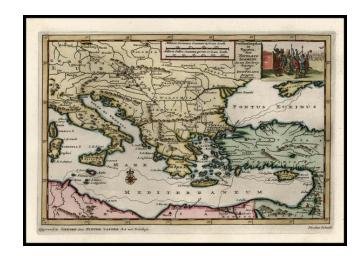

## Constantinoplen en Egypten door Nicolaus Schmidt in enn zes Jarige Reystogt uyt Duytsland [shows Cyprus]

**Stock#:** 15498 **Map Maker:** van der Aa

Date: 1700 Place: Leiden

**Color:** Hand Colored

**Condition:** VG+

## **Description:**

Decorative map of the region bounded by Italy, Corsica, Sardinia and Sicily in the west and extending to Cyprus, Asia Minor and the Holy Land in the east. Centered on Greece and the Balkans.

The map was engraved to illustrate a Dutch translation of the Nicolaus Schmidt's voyages from Brandenburg through the Black Sea and Mediterranean, including Tripoli and North Africa.