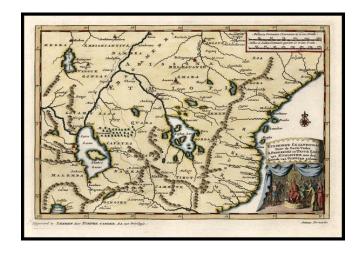

## **Description:**

Fascinating map of the Upper Nile, showing the two lakes which reportedly were then believed to be it source. The map was engraved to illustrate a Dutch Translation of the letter from Jesuit Missionary Antonio Fernandez, who explored the region in the 15th Century.