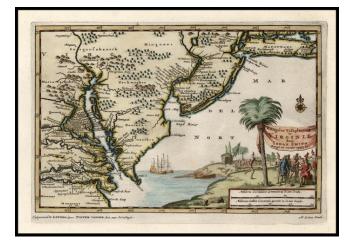

## d'Engelze Volkplanting in Virginie door Iohan Smith Bezogt en verder uytgeset [Virginia, Maryland, Delaware, Pennsylvania, New Jersey and Long Island]

- Stock#:15481Map Maker:van der Aa
- Date:1707Place:LeidenColor:Hand ColoredCondition:9 x 7 inchesPrice:SOLD

## **Description:**

Scarce map, based upon John Smith's map, extending from the Chesapeake to Long Island, and including a number of placenames including Jamaica, Breukelen, New Utrecht, Rariton, State I., the East River, Newport, etc. and even more place names in Maryland, Virginia and Delaware.

This map rarely appears on the market, having been listed only once in the past 20 years in a dealer catalogue. An excellent addition for collectors of this region.