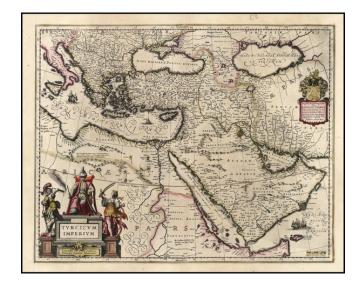

## **Turcicum Imperium . . . [shows Cyprus]**

Stock#: 15474 Map Maker: Blaeu

**Date:** 1640

Place: Amsterdam Colored Hand Colored

**Condition:** VG

**Size:** 20 x 16 inches

**Price:** SOLD

## **Description:**

Nice old color example of Blaeu's map of the Turkish Empire, based upon Blaeu's map of a similar title. Extends from Sicily and Italy in the West to the Black & Caspian Seas in the North and the Gulf of Aden, Red Sea and Saudi Arabia peninsula in the South. Centered on Cyprus.