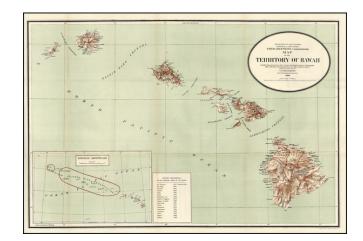

## Map Of The Territory Of Hawaii Compiled From data on file in the U.S. Coast and Geodetic Survey, Hydrographic Office: Hawaiian Government Surveys & other authentic Sources ...

**Stock#:** 15464

Map Maker: U.S. General Land Office

## **Description:**

Detailed large format map of the Hawaiian Islands, showing counties, towns, bays, points, mountain, rivers, elevations, Volcanoes, volcano houses, halfway houses and Lava flows from various eruptions (somed dated) and other details. Includes a table of distances in nautical miles to various major ports of the Pacific Ocean. A nice decorative example.