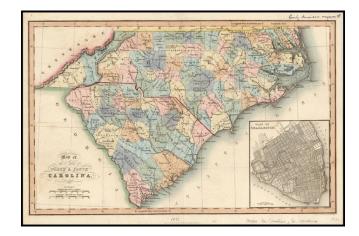

## Map of the States of North & South Carolina [Large Charleston Inset]

**Stock#:** 15435

Map Maker: Hinton, Simpkin & Marshall

Date: 1832 Place: London

**Color:** Hand Colored

**Condition:** VG+

**Size:** 16 x 10 inches

## **Description:**

Scarce early map of the Carolinas, hand colored by counties. Primitive county configurations still appear in the west. Shows towns, roads, rivers, mountains, lakes, post offices, court houses, rivers, Indian Villages, forts, etc. Excellent plan of Charleston, predating the earliest plan to appear in an American Atlas. Highly detailed map, showing towns, Indian Villages, forts, roads, rivers, mountains, lakes, etc. One of the earliest separate maps of these states published outside of America. Gorgeous full color example. Full color examples are rare on the market.