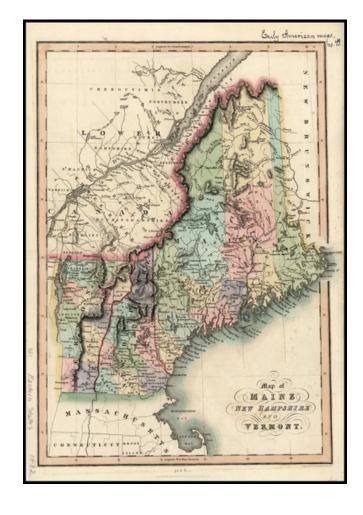

## Map of Maine, New Hampshire and Vermont

**Stock#:** 15434

Map Maker: Hinton, Simpkin & Marshall

Date: 1832 Place: London

**Color:** Hand Colored

**Condition:** VG+

**Size:**  $16 \times 10$  inches

**Price:** SOLD

## **Description:**

Scarce early map of part of New England, hand colored by counties. The county configurations in Maine are still quite primitive. Excellent detail, including mountains, rivers, roads, lakes, towns, and a host of other details. Gorgeous full color example. Full color examples are rare on the market.