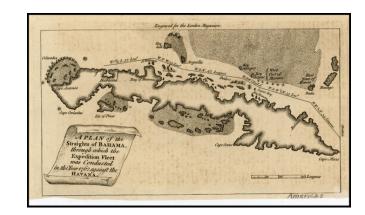

## A Plan of the Straights of Bahama, through which the Expedition Fleet was Conducted in the Year 1762 against the Havana.

**Stock#:** 15417

Map Maker: London Magazine

Date: 1763
Place: London
Color: Uncolored

## **Description:**

Detailed map of the route of the British Fleet in 1763 on its way to Havana, including navigational bearings and a scale in Leagues.

No appearances in a dealer catalogue since 1996.