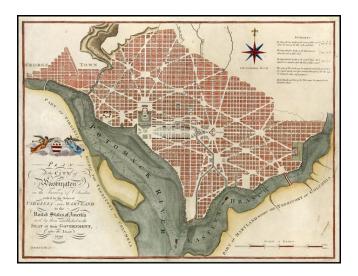

## Plan of the City of Washington in the Territory of Columbia ...Seat of their Government after the Year 1800

- Stock#:
   15411

   Map Maker:
   Reid
- Date:1796Place:New YorkColor:UncoloredCondition:VG+Size:20.5 x 16 inches

## **Description:**

One of the earliestg obtainable plans of the City of Washington, based upon Ellicott's siminal plan. Shows Georgetown, the street layout for Washington proper, President's House, Capitol, large green, etc. Attractive compass rose and a decorative cartouche. A scarce and desirable early large format map of Washington. Gorvgeous full color example.