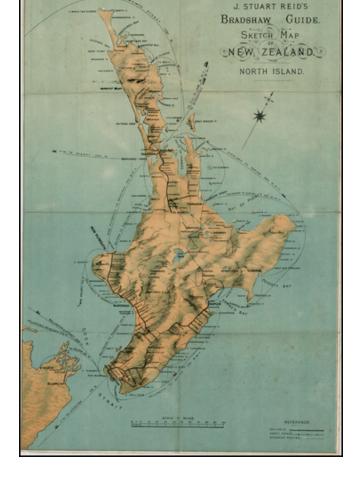

# J. Stuart Reid's Bradshaw Guide Sketch Map of New Zealand. North Island.

| Stock#:         | 15391          |
|-----------------|----------------|
| Map Maker:      | Reid           |
| Date:<br>Place: | 1880 circa     |
| Color:          | Color          |
| Condition:      | VG             |
| Size:           | 16 x 10 inches |
| Size:           | TO X TO INCHES |

## **Description:**

Highly detailed map of the North Island, showing towns, railroads, coach routes, steamer routes, rivers, bays, points and a host of other details. Nice topographical detail. The first example of the map we have ever seen. Printed avertisemente on verso for Eno's Fruit Salt Works, Hatcham, London.