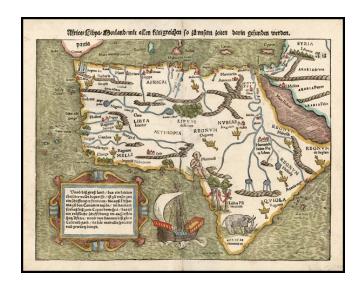

## Africa / Lybia / Morland / mit allen kunigsreichen so zu unsern zeiten darin gefunden werden

**Stock#:** 15388 **Map Maker:** Munster

**Date:** 1545 **Place:** Basel

Color: Hand Colored

**Condition:** VG

## **Description:**

A nice full color example of Munster's map of Africa, from and early edition of Munster's Cosmography. Munster's map of Africa is the first map of the African Continent. It is richly illustrated with vignettes showing a crown and sceptor for various kingdomes, as well as an elephant, birds and a Monoculi (one eyed man). The present example is in full color, including a reddish wash for the Red Sea! In all, a nice wide margined example of this highly important map. Norwich 2.