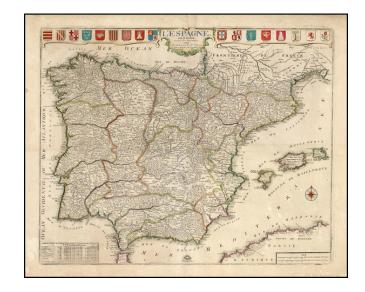

## **Description:**

Scarce decorative map of Spain, featuring the coat of arms of the 17 provinces of Spain, which then included Portugal and Algarve. A table at the lower left shows the coordinates for the location of Spain's 10 principal cities. Majorca, Minorca and Ibeza appear prominently, with excellent detail. A good example, with very wide margins. Both the De Fer and Danet editions of this map are now quite scarce on the market.