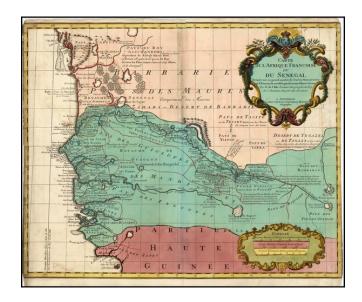

## **Description:**

Gorgous full color example of the Covens & Mortier edition of De L'Isle's highly detailed map of part of the West Coast of Africa, from Cap Blanc to the Pays des Mallus, centered on the Gambia River and Senegal River.

Extraordinatry detail along the two rivers, tracking both to their sources. Includes several annotations.