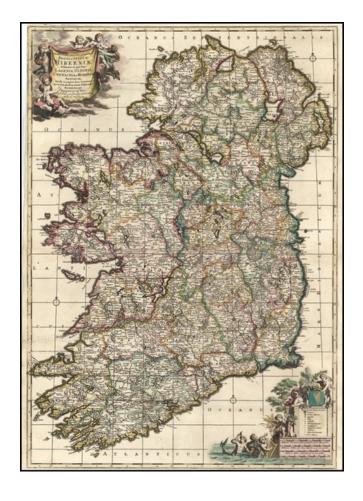

## Novissima ac Prae Caeteris alus Accuratissima Regni et Insulae Hiberniae Delineatio in qua sunt Lagenia, Ultonia, Connachia et Momonia Provinciae . . .

**Stock#:** 15382 **Map Maker:** De Wit

**Date:** 1680

## **Description:**

Scarce first state of this two sheet map of Ireland, published by De Wit. Includes two ornate cartouches, coat of arms, etc. Highly detailed and interesting. A fine old colored example. No example of this map has appeared in a dealer catalogue in the past 25 years and we were unable to find any auction records. Law DS 2, first state.