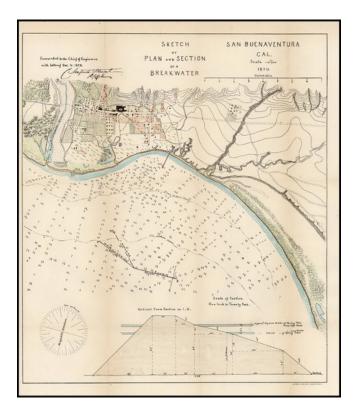

## Sketch of Plan and Section of a Breakwater San Buenaventura Cal. 1870....

| 15375                  |
|------------------------|
| U.S. Government Survey |
| 1070                   |
| 1878                   |
| New York               |
| Hand Colored           |
| VG                     |
| 19 x 16 inches         |
| SOLD                   |
|                        |

## **Description:**

Scarce early map of Ventura, extending from the San Buenaventura River and the City of Vengura southward and showing the town, mountains several rivers and extensive soundings, with a model elevation for the breakwater.