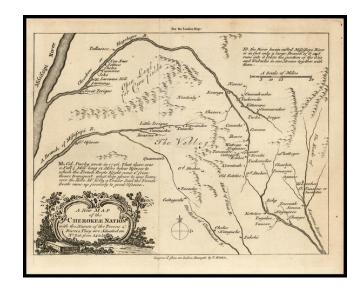

## A New Map of the Cherokee Nation with the Names of the Towns & Rivers They are Situated on No. Lat. From 34 to 36

**Stock#:** 15358

Map Maker: London Magazine

Date: 1760
Place: London
Color: Uncolored

## **Description:**

A scarce and extremely desirable map of the Cherokee Nation, shown between the Mississippi, Hogohegee, Savannah and Chattahuche Rivers. Numerous villages and notes are shown, with notes from early explorations by a Col. Paively and Mr. Kelly, with additional notes. Jolly, Lond-183.