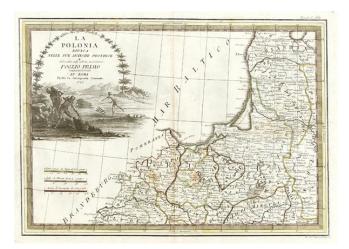

## La Polonia Divisa Nelle Sue Antiche Province ... 1797 [Prussia & Baltic]

| Stock#:<br>Map Maker: | 1535<br>Cassini  |
|-----------------------|------------------|
| Date:                 | 1797             |
| Place:                | Rome             |
| Color:                | Hand Colored     |
| <b>Condition:</b>     | VG               |
| Size:                 | 19 x 13.5 inches |
| Price:                | SOLD             |

## **Description:**

Scarce decorative map of the Baltic Region, extending from Curlandia to Mazovia and Troki and Gnesna, covering Prussia and the Baltic Countries, one of four sheets published by Cassini to cover Poland. Shows the antique provinces.