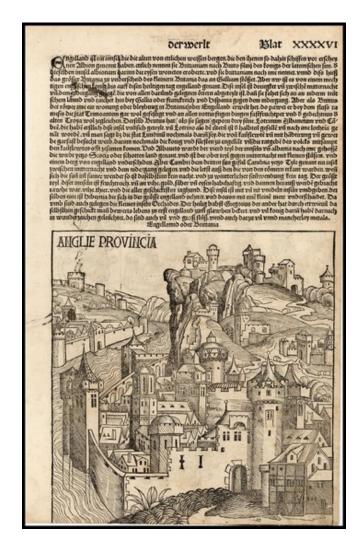

## **Anglie Provincia**

**Stock#:** 15343 **Map Maker:** Schedel

**Date:** 1493

Place: Nuremberg Color: Uncolored

**Condition:** VG

**Size:** 9 x 8 inches

**Price:** SOLD

## **Description:**

Fanciful view of and English City (some have suggested London), from the Liber Chronicum (Nuremberg Chronicle), a landmark work of the 15th Century. One of the earliest obtainable city English city views. Shirley, British Isles, p IX. A bit soiled and trimmed to the neatline, with minor loss.