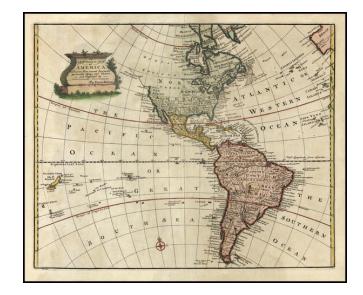

## A New General Map of America. Drawn from several Accurate particular Maps & Charts

. . .

**Stock#:** 15304 **Map Maker:** Bowen

Date: 1744 Place: London

**Color:** Hand Colored

**Condition:** VG+

**Size:** 17 x 14 inches

## **Description:**

Decorative map of North & South America. Shows the Parts Undiscovered in the Northwestern part of North America, locating the Supposed Straits of Annian, Cape Mendocino, New Albion, Drake's Port, Monerrey, and the Channel Islands, but not San Diego or San Francisco. Excellent detail and attractive outline colors.