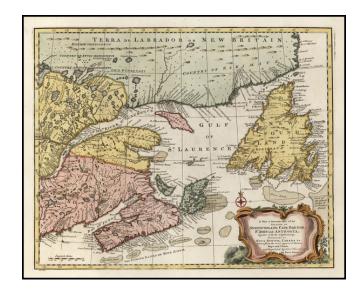

## **Barry Lawrence Ruderman Antique Maps Inc.**

7407 La Jolla Boulevard La Jolla, CA 92037

www.raremaps.com

(858) 551-8500 blr@raremaps.com

A New & Accurate Map of the Islands of Newfoundland, Cape Briton, St. John and Anticosta; together with the Neighbouring Countries of Nova Scotia, Canada &c. . . .

## **Description:**

Striking and highly detailed mapof the region bounded by Newfoundland, Nova Scotia, Acadia and Labrador. Decorative cartouche, compass rose and excellent detail throughout. Wide clean margins and gorgeous color.