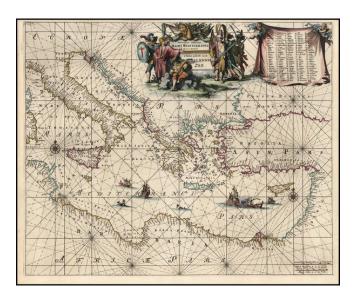

## **Orientalior districtus Maris Mediterranei . . . [shows Cyprus]**

| Stock#:<br>Map Maker: | 15292<br>Renard |
|-----------------------|-----------------|
| Date:                 | 1715            |
| Place:                | Amsterdam       |
| Color:                | Hand Colored    |
| <b>Condition:</b>     | VG+             |
| Size:                 | 23 x 19 inches  |
| Price:                | SOLD            |

## **Description:**

Fine dark impression of Louis Renard's remarkable sea chart of the Mediterranean, from Sardinia and Corsica to Syria and the Holy Land, centered on Greece. Excellent detail, including a large representiaton of Cyrus. Embellished with a fine large allegorical cartouche, 2 compass roses, sea monsters, sailing ships, etc. and host of other fine embellishments. A fine wide margined example in flawless condition.