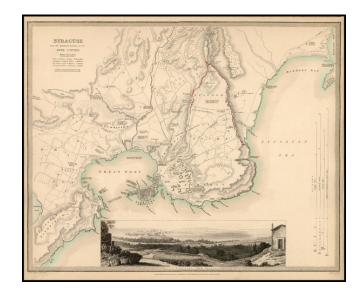

## Syracuse with the Remaining Vestiges of the Five Cities

**Stock#:** 15255 **Map Maker:** SDUK

Date: 1839 Place: London

**Color:** Hand Colored

**Condition:** VG+

**Size:** 15.5 x 12 inches

**Price:** SOLD

## **Description:**

Highly detailed town plan of Syracuse, with a larger view of the City from its Roman Ampitheatre. One of the best published in a commercial atlas in the 19th Century Plans of Syracuse are quite rare.