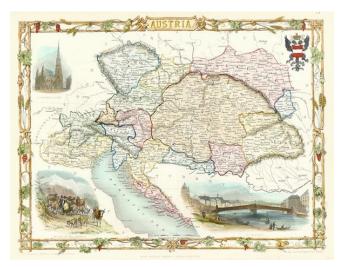

## Austria

| Stock#:           | 1524                |
|-------------------|---------------------|
| Map Maker:        | Tallis              |
| Date:             | 1851                |
| Place:            | London              |
| Color:            | Hand Colored        |
| <b>Condition:</b> | VG+                 |
| Size:             | $13 \ge 9.5$ inches |
| Price:            | SOLD                |

## **Description:**

Gorgeous full colour example, with vignettes showingSt. Stephens, Vienna, Return of the Sennerin and Vienna. Engraved for R. Montgomery Martin's Illustrated Atlas. Tallis was one of the last great decorative map makers. His maps are prized for the wonderful vignettes of indigenous scenes, people, etc. Remarkable color.