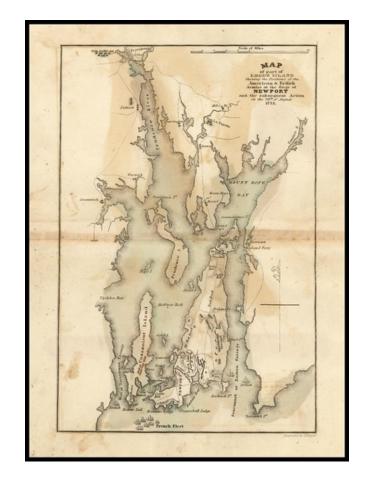

## Map of part of Rhode Island Shewing the Positions of the American & British Armies in the Siege of Newport and the subsequent Action on the 29th of August 1778.

**Stock#:** 15239 **Map Maker:** Yeager

## **Description:**

One of a group of battle plan maps that accompanied Marshall's Life of Washington. Shows troop and ship positions, fortifications, roads, islands and other details. A bit of soiling, but still a good example.