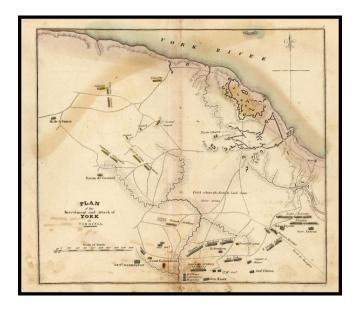

## Plan of the Investment and Attack of York in Virginia.

| Stock#:<br>Map Maker: | 15238<br>Yeager |
|-----------------------|-----------------|
| Date:                 | 1820            |
| Place:                | Philadelphia    |
| Color:                | Hand Colored    |
| <b>Condition:</b>     | VG              |
| Size:                 | 9 x 8 inches    |
| Price:                | SOLD            |

## **Description:**

One of a group of battle plan maps that accompanied Marshall's Life of Washington. Shows early roads, troop positions, fortifications and other details. A bit of soiling and discoloration along the centerfold, but still a presentable example.