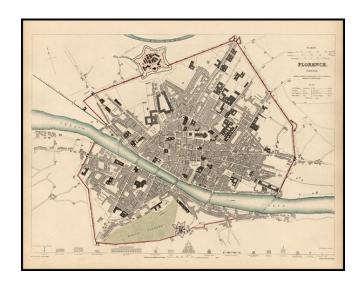

## **Description:**

Highly detailed town plan of Florence, showing streets, buildings, rivers, parks, public squares, churches, bridges, gardens, and a host of other details. Profiles of 16 buildings, bridges, etc. along the bottom. A nice example of this scarce plan.