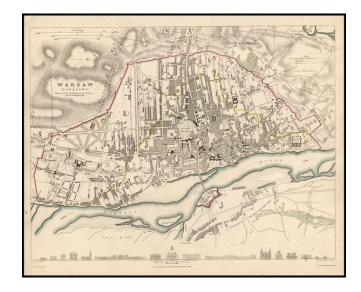

## Warsaw (Warszawa)

**Stock#:** 15200 **Map Maker:** SDUK

Date: 1831 Place: London

Color: Hand Colored

**Condition:** VG

**Size:** 15.5 x 12 inches

**Price:** SOLD

## **Description:**

Highly detailed town plan of Warsaw, including profile views of 16 major buildings across the bottom of the map. One of the best published in a commercial atlas in the 19th Century. First edition. Includes profiles of a number of the major buildings at the bottom.