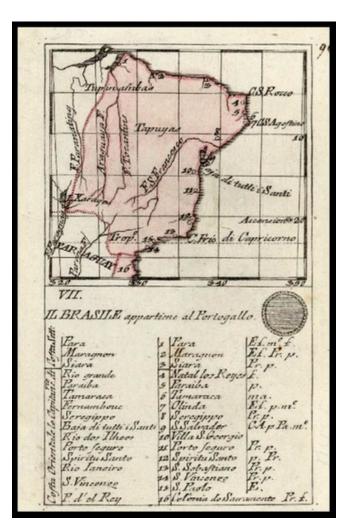

## [Brasile]

| Stock#:    | 15173                   |
|------------|-------------------------|
| Map Maker: | de Baillou / de Rabatta |

| Date:              | 1779               |
|--------------------|--------------------|
| Place:             | Florence           |
| Color:             | Hand Colored       |
| <b>Condition</b> : | VG                 |
| Size:              | $4 \ge 2.5$ inches |
|                    |                    |

## **Description:**

Very rare miniature Minchiate (Tarot) playing card, with decorative little map of Brazil. Finely engraved and very charming.