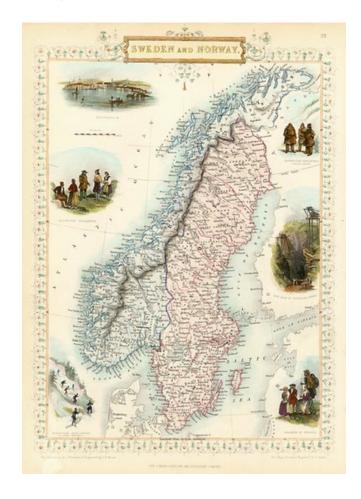

## **Sweden and Norway**

Stock#: 1517 Map Maker: Tallis

Date: 1851 Place: London

**Color:** Hand Colored

**Condition:** VG+

**Size:**  $13 \times 9.5$  inches

Price: SOLD

## **Description:**

Gorgeous full color example of Tallis' map of Sweden & Norway. Includes decorative vignettes showing Stockholm, Norwegian Laplanders, Iron Mines in Dannemora Upsala, Norwegian Pesantry, Norwegian Skielobere or Skate Runners, and Pesants of Sweden The vignette showing skiing is of particular significance. Engraved for R. Montgomery Martin's Illustrated Atlas. Tallis was one of the last great decorative map makers. His maps are prized for the wonderful vignettes of indigenous scenes, people, etc. Remarkable color.