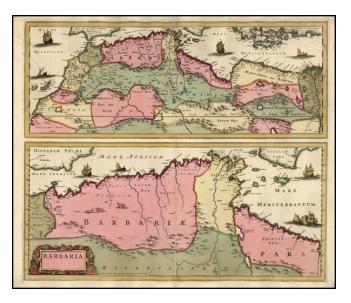

## Barbaria [with] [untitled map of the Southern Mediterranean and North Africa] [Sicily & Malta Shown]

| Stock#:    | 15157  |
|------------|--------|
| Map Maker: | Browne |

Date:1697Place:LondonColor:Hand ColoredCondition:VGSize:22 x 19 inches

## **Description**:

Extremely rare Christopher Browne map of Barbaria, with a larger regional map extending from the North African and Spanish Coast to the Nile and Asia Minor, centerd on Sicily and Malta. The map is extremely rare. Glorious full original color example (one of the most beautifully examples of original color we have ever seen on an 17th Century English Map), which has been backed with archival paper early in the 20th Century (easily removed). Minor loss at fold (top and bottom) and minor loss near the centerfold, but generally a well preserved example of this rare 17th Century English map.