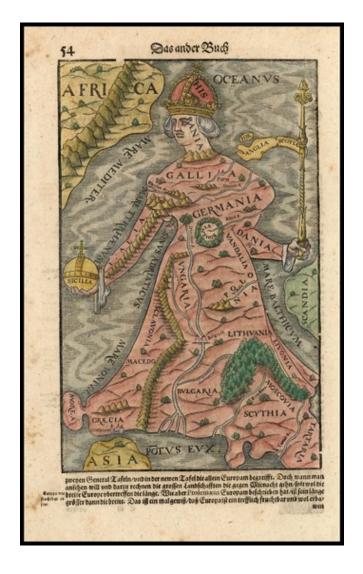

## [Europe as a Queen]

**Stock#:** 15148 **Map Maker:** Munster

**Date:** 1570 **Place:** Basel

**Color:** Hand Colored

**Condition:** VG

**Size:**  $11 \times 7$  inches

**Price:** SOLD

## **Description:**

Nice full color example of Munster's map of Europe in the shape of a Queen. During the late 16th Century, a few map makers created these now highly prized map images, wherein countries and continents were given human or animal forms. Among the earliest examples is this map of Europe by Munster, which appeared in Munster's Cosmography. A nice example in full color, from a German edition of Munster's Cosmography.