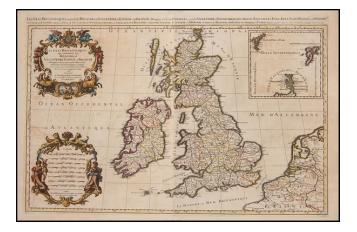

## Les Isles Britanniques qui contiennent les Royaumes, d'Angleterre, Escosse, et Irlande. ... 1696

Stock#:15140Map Maker:Jaillot

Date:1696Place:ParisColor:Hand ColoredCondition:VGSize:35.5 x 23.5 inches

## **Description:**

Decorative large format map of the British Isles, embellished with two large cartouches. Jaillot was the successor to the Sanson publishing family and in 1674 he set out to publish a series of large scale 2-sheet maps, based upon the maps (published and unpublished) left to him by Sanson. Later, the 2-sheet maps wer published concurrently by Jalliot and Mortier in Amsterdam. Nice wide margins. Minor offsetting. A nice dark impression.