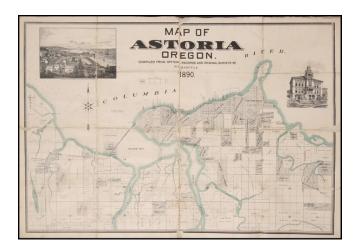

## Map of Astoria Oregon. Compiled From Official Records and Original Surveys By W.I. Marcy C.E. 1890.

Stock#:15138Map Maker:Crocker & Co.

Date:1890Place:San FranciscoColor:ColorCondition:VGSize:40 x 26 inches

## **Description:**

Highly detailed map of Astoria, Oregon. The town is shown with extensive subdivisions, including land owners, streets, developer's names, etc. Large birdseye view and vignette of the court house, along with some manuscript notations showing the position of the electric road, county and county bridge then under construction. One of the earliest obtainable plans of Astoria, Oregon, along with the smaller Whitney Map, also published in 1890 by Henry Jackson of Philadelphia. All 19th Century Plans of Astoria are very rare.