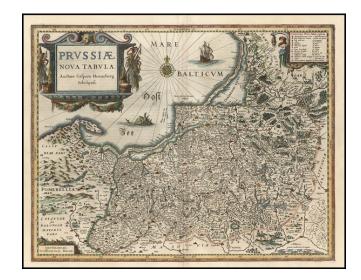

## Prussiae Nova Tabula . . .

**Stock#:** 15137 **Map Maker:** Blaeu

**Date:** 1634

Place: Amsterdam Colored Hand Colored

**Condition:** VG+

**Size:** 19.5 x 15 inches

**Price:** SOLD

## **Description:**

Rare early edition of Blaeu's map of Prussia, embellished with a gorgeous large format cartouche, compass rose, sailing ship and sea monster. Highly detailed. From the 1634 edition of Blaeu's Atlas Novus, the first edition of this work and the earliest appearance of this map of Prussia.