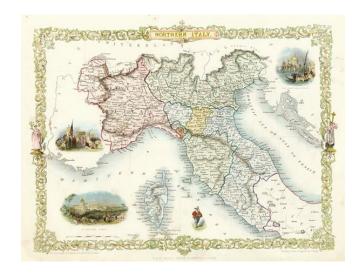

## **Northern Italy**

Stock#: 1513 Map Maker: Tallis

Date: 1851 Place: London

**Color:** Hand Colored

**Condition:** VG+

**Size:**  $13 \times 9.5$  inches

**Price:** SOLD

## **Description:**

Gorgeous full colour example, with vignettes showing The Grand Canal in Venice and St. Peter's in Rome-beautiful decorative border Engraved for R. Montgomery Martin's Illustrated Atlas. Tallis was one of the last great decorative map makers. His maps are prized for the wonderful vignettes of indigenous scenes, people, etc. Remarkable color.