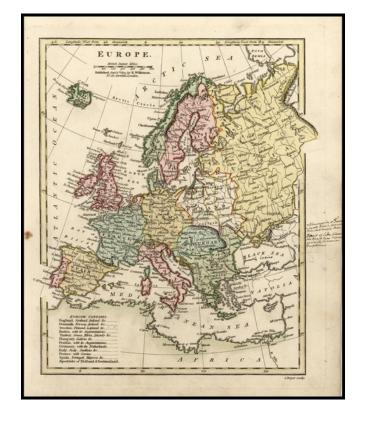

## **Europe . . . 1810**

**Stock#:** 15126 **Map Maker:** Wilkinson

Date: 1810 Place: London

Color: Hand Colored

**Condition:** VG+

**Size:**  $11.5 \times 9$  inches

Price: SOLD

## **Description:**

Attractive map of Europe, colored by countries. Robert Wilkinson was active in London as a cartographic publisher from 1785 to 1825. He produced a number of nice works, including a General Atlas and a reissuance of Bowen & Kitchen's English Atlas, along with excellent large format separate maps. Manuscript note on the Greek Islands and vicinity in the right margin.