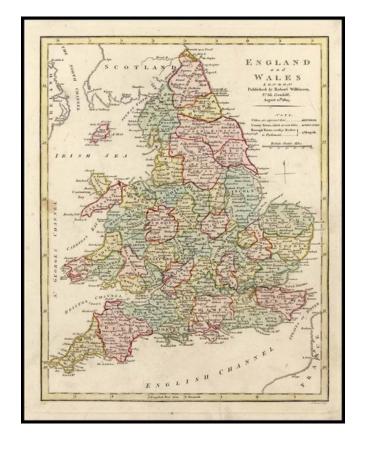

## **England and Wales...1805**

**Stock#:** 15124 **Map Maker:** Wilkinson

Date: 1807 Place: London

**Color:** Hand Colored

**Condition:** VG

**Size:** 11.5 x 9 inches

**Price:** SOLD

## **Description:**

Attractive county map of England and Wales, showing towns, rivers, lakes, islands, et cetera. Robert Wilkinson was active in London as a cartographic publisher from 1785 to 1825. He produced a number of nice works, including a General Atlas and a re-issuance of Bowen & Kitchen's English Atlas, along with excellent large format separate maps.