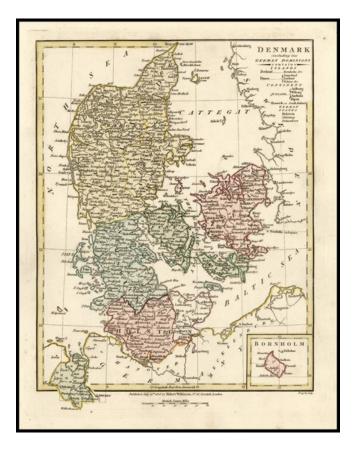

## Denmark (including its) German Dominions . . . [Inset map of Barnholm]

| Stock#:<br>Map Maker: | 15120<br>Wilkinson |
|-----------------------|--------------------|
| Date:                 | 1808               |
| Place:                | London             |
| Color:                | Hand Colored       |
| <b>Condition:</b>     | VG+                |
| Size:                 | 11.5 x 9 inches    |
| Price:                | SOLD               |

## **Description:**

Detailed map of Denmark, extending to Holstein & Oldenburg, with a large inset map of Bornhom. Robert Wilkinson was active in London as a cartographic publisher from 1785 to 1825. He produced a number of nice works, including a General Atlas and a re-issuance of Bowen & Kitchen's English Atlas, along with excellent large format separate maps.