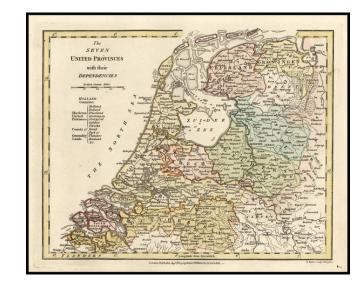

## The Seven United Provences with their Dependencies

**Stock#:** 15103 **Map Maker:** Wilkinson

Date: 1809 Place: London

**Color:** Hand Colored

**Condition:** VG+

**Size:**  $11.5 \times 9$  inches

**Price:** SOLD

## **Description:**

Detailed map of the Seven Provinces, including Dutch Brabant, Zeelands, Holland, Utrecht, Gelders, OverYssel, Friesland, Groenigen. Striking original wash colors. Rovert Wilkinson was active in London as a cartographic publisher from 1785 to 1825. He produced a number of nice works, including a Genreal Atlas and a re-issuance of Bowen & Kitchen's English Atlas, along with excellent large format separate maps.