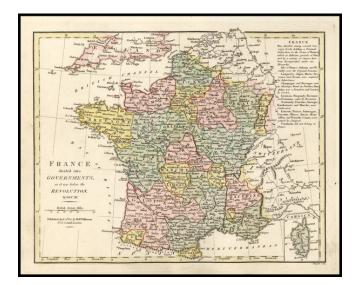

## France divided into Governments, as it was before the Revolution, MDCCXC . . . 1810

| Stock#:<br>Map Maker: | 15101<br>Wilkinson |
|-----------------------|--------------------|
| Date:                 | 1810               |
| Place:                | London             |
| Color:                | Hand Colored       |
| <b>Condition</b> :    | VG+                |
| Size:                 | 11.5 x 9 inches    |
| Price:                | SOLD               |

## **Description:**

Attractive map of France, with inset of Corsica. Coloured by pre-Revolutionary boundaries. Shows towns, rivers, mountains, lakes, etc. Striking original wash colors. Robert Wilkinson was active in London as a cartographic publisher from 1785 to 1825. He produced a number of nice works, including a General Atlas and a re-issuance of Bowen & Kitchen's English Atlas, along with excellent large format separate maps.