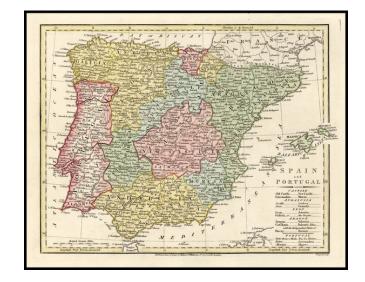

## Spain and Portugal [shows Balearic Islands]

**Stock#:** 15099 **Map Maker:** Wilkinson

Date: 1808 Place: London

**Color:** Hand Colored

**Condition:** VG+

**Size:**  $11.5 \times 9$  inches

**Price:** SOLD

## **Description:**

Detailed map of Spain (España), Portugal and the Balearic Islands, coloured by provinces.

A chart identifies the independent states of Biscay and Navarre and other details. Robert Wilkinson was active in London as a cartographic publisher from 1785 to 1825. He produced a number of nice works, including a General Atlas and a re-issuance of Bowen & Kitchen's English Atlas, along with excellent large format separate maps.