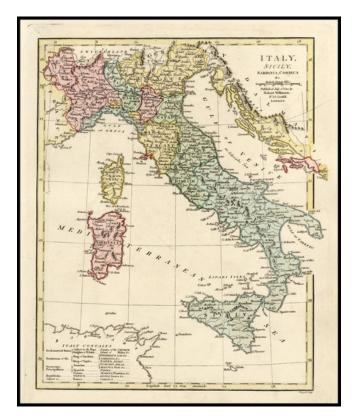

## Barry Lawrence Ruderman Antique Maps Inc.

7407 La Jolla Boulevard La Jolla, CA 92037 www.raremaps.com

(858) 551-8500 blr@raremaps.com

Italy, Sicily, Sardinia, Corsica &c . . . 1810

| Stock#:           | 15097               |
|-------------------|---------------------|
| Map Maker:        | Wilkinson           |
| Date:             | 1810                |
| Place:            | London              |
| Color:            | Hand Colored        |
| <b>Condition:</b> | VG+                 |
| Size:             | $11.5 \ge 9$ inches |
| Price:            | SOLD                |

## **Description:**

Attractive English language map of Italy. Colored by Kingdoms. Key shows the various kingdoms and provincial names. Shows towns, rivers, mountains, lakes, etc. Striking original wash colors. Robert Wilkinson was active in London as a cartographic publisher from 1785 to 1825. He produced a number of nice works, including a General Atlas and a re-issuance of Bowen & Kitchen's English Atlas, along with excellent large format separate maps.