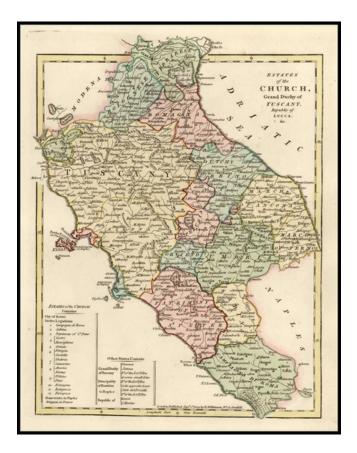

## Estates of the Church, Grand Duchy of Tuscany, Republic of Lucca &c.

| Stock#:           | 15094           |
|-------------------|-----------------|
| Map Maker:        | Wilkinson       |
| Date:             | 1809            |
| Place:            | London          |
| Color:            | Hand Colored    |
| <b>Condition:</b> | VG+             |
| Size:             | 11.5 x 9 inches |
| Price:            | SOLD            |

## **Description:**

Fabulous map of the region bounded by Bologna, and Campagna Di Roma. Inclues Luca, Tuscany Romagna, Ferranese, Bolognese, Urbino, Ancona, Fermo, Orvieto, Perugia, Umbria, Sabina, Patrimony of St. Peter, Campagna Di Roma, the Isle of Elba etc. Large Key shows the estates of the Church and other states. Shows towns, rivers, mountains, lakes, etc. A wonderful ephemeral map. Striking original wash colors. Robert Wilkinson was active in London as a cartographic publisher from 1785 to 1825. He produced a number of nice works, including a General Atlas and a re-issuance of Bowen & Kitchen's English Atlas, along with excellent large format separate maps.