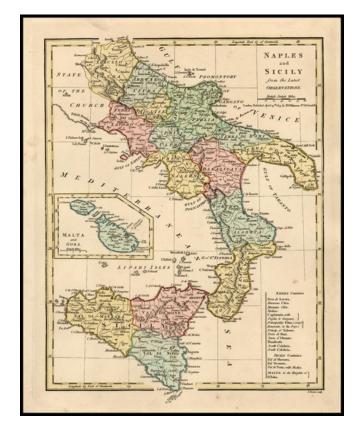

## Naples and Sicily from the Latest Observations... 1809 [Malta Inset]

**Stock#:** 15093 **Map Maker:** Wilkinson

Date: 1809 Place: London

Color: Hand Colored

**Condition:** VG+

**Size:**  $11.5 \times 9$  inches

## **Description:**

Excellent map of Southern Italy and Sicily extending North to Aburzzo Ultra and citra and Terra Di Lavorao and showing all of Sicily. Nice detailed inset of Malta and Goza, includes a number of place names. Colored by Kingdoms. Large Key shows the various kingdoms and provincial names. Shows towns, rivers, mountains, lakes, etc. Striking original wash colors. Robert Wilkinson was active in London as a cartographic publisher from 1785 to 1825. He produced a number of nice works, including a General Atlas and a re-issuance of Bowen & Kitchen's English Atlas, along with excellent large format separate maps.