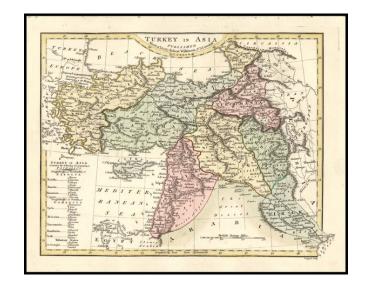

## Turkey in Asia . . . 1808 [shows Cyprus]

**Stock#:** 15090 **Map Maker:** Wilkinson

Date: 1806 Place: London

**Color:** Hand Colored

**Condition:** VG+

**Size:**  $11.5 \times 9$  inches

**Price:** SOLD

## **Description:**

Delightful regional map of Asia Minor, Cyprus, Kurdistan, Turcomania, Karaman Amasia and Natolia, with nice details.

Robert Wilkinson was active in London as a cartographic publisher from 1785 to 1825. He produced a number of nice works, including a General Atlas and a re-issuance of Bowen & Kitchen's English Atlas, along with excellent large format separate maps.